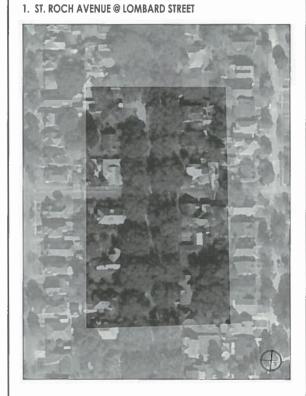

## **QUADRAT**

| Average Block Dimension      | 250' x 600' |
|------------------------------|-------------|
| Average Units per Acre       | 6.8 units   |
| Average Lot Size             | 50' x 115'  |
| Average Lot Coverage         | 36%         |
| Average Parked Cars per Acre | 13.7 cars   |
| Average Trees per Acre       | 4 trees     |