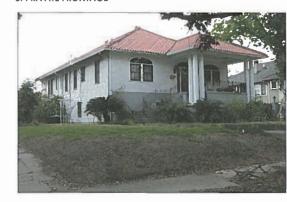

## 3. PRIVATE FRONTAGE

| Common Lawn / Porch & Fenc | Private Frontage Type        |
|----------------------------|------------------------------|
| 2 stories max.             | Principal building height    |
| 1 Story                    | Outbuilding height           |
| 36" min. avg               | First floor above grade      |
| TBD                        | Watermark Level              |
| Edgeyard                   | Building disposition         |
| 72' x 120'                 | Lot Size                     |
| 40%                        | Lot coverage                 |
| 20% of lot width min.      | Frontage Buildout at Setback |
| 48' min.                   | Front Setback                |
| TBD min.                   | Side Setback                 |
| TBD min.                   | Rear Setback                 |
| TBD min.                   | Outbuilding Setback          |
| 10' max.                   | Front Encroachment           |
| 2' max.                    | Side Encroachment            |
| Residential                | Ground Level Function        |
| Residential                | Upper Level Function         |
|                            |                              |