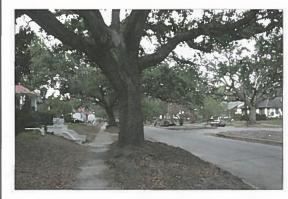

## 2. PUBLIC FRONTAGE

| Public Frontage Type | Avenue           |
|----------------------|------------------|
| Spatial Width        | 186'             |
| Posted Design Speed  | TBD MPH          |
| R.O.W. Width         | 100'             |
| Moving Lanes         | 1 @ 10' Two ways |
| Parking Lanes        | 8' both sides    |
| Pavement Width       | 36'              |
| Curb Type            | Raised           |
| Curb Radius          | 10'              |
| Median               | 22'              |
| Sidewalk             | 12'              |
| Planter Type         | Continuous       |
| Planter Width        | 4'               |
| Planting Pattern     | Allee 60' o.c.   |
| Tree Type            | Live Oak         |
| Bike Way Type        | N/A              |
| Bike Way Width       | N/A              |